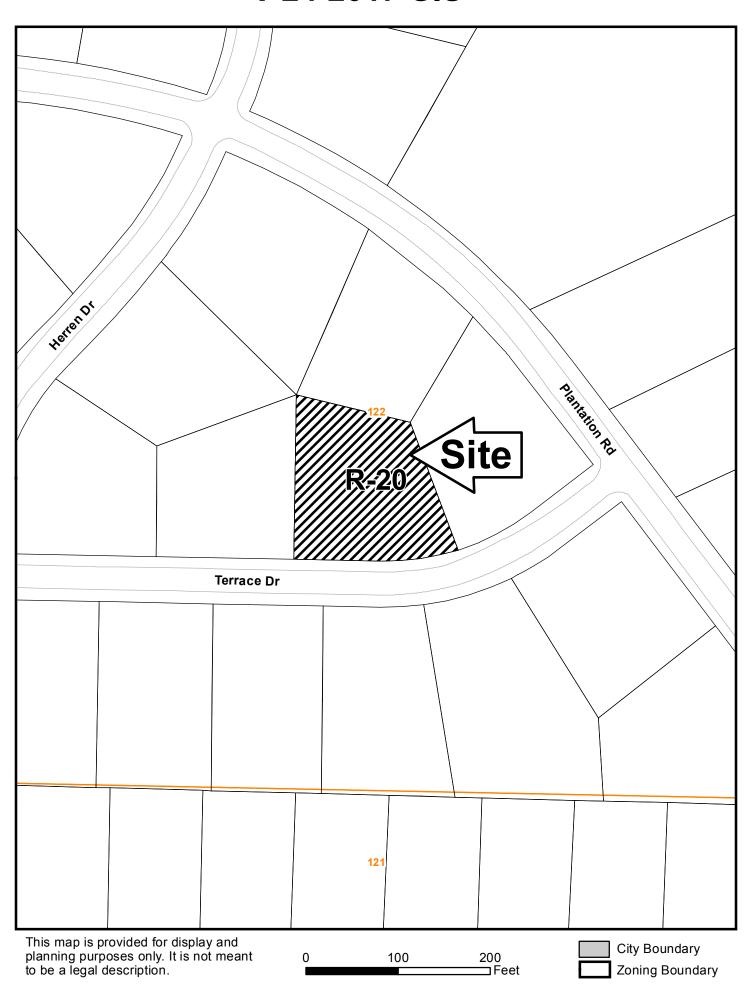

| APPLICANT: Maria E. Galvan                                                                                        | PETITION No.: V-24                                                                                                                                                                                                                                                                                                                                                                                                                                                                                                                                                                                                                                                                                                                                                                                                                                                                                                                                                                                                                                                                                                                                                                                                                                                                                                                                                                                                                                                                                                                                                                                                                                                                                                                                                                                                                                                                                                                                                                                                                                                                                                            |  |  |  |  |  |
|-------------------------------------------------------------------------------------------------------------------|-------------------------------------------------------------------------------------------------------------------------------------------------------------------------------------------------------------------------------------------------------------------------------------------------------------------------------------------------------------------------------------------------------------------------------------------------------------------------------------------------------------------------------------------------------------------------------------------------------------------------------------------------------------------------------------------------------------------------------------------------------------------------------------------------------------------------------------------------------------------------------------------------------------------------------------------------------------------------------------------------------------------------------------------------------------------------------------------------------------------------------------------------------------------------------------------------------------------------------------------------------------------------------------------------------------------------------------------------------------------------------------------------------------------------------------------------------------------------------------------------------------------------------------------------------------------------------------------------------------------------------------------------------------------------------------------------------------------------------------------------------------------------------------------------------------------------------------------------------------------------------------------------------------------------------------------------------------------------------------------------------------------------------------------------------------------------------------------------------------------------------|--|--|--|--|--|
| <b>PHONE:</b> 470-725-1302                                                                                        | <b>DATE OF HEARING:</b> 03-15-2017                                                                                                                                                                                                                                                                                                                                                                                                                                                                                                                                                                                                                                                                                                                                                                                                                                                                                                                                                                                                                                                                                                                                                                                                                                                                                                                                                                                                                                                                                                                                                                                                                                                                                                                                                                                                                                                                                                                                                                                                                                                                                            |  |  |  |  |  |
| REPRESENTATIVE: Maria E. Galvan                                                                                   | PRESENT ZONING: R-20                                                                                                                                                                                                                                                                                                                                                                                                                                                                                                                                                                                                                                                                                                                                                                                                                                                                                                                                                                                                                                                                                                                                                                                                                                                                                                                                                                                                                                                                                                                                                                                                                                                                                                                                                                                                                                                                                                                                                                                                                                                                                                          |  |  |  |  |  |
| <b>PHONE:</b> 470-725-1302                                                                                        | LAND LOT(S): 122                                                                                                                                                                                                                                                                                                                                                                                                                                                                                                                                                                                                                                                                                                                                                                                                                                                                                                                                                                                                                                                                                                                                                                                                                                                                                                                                                                                                                                                                                                                                                                                                                                                                                                                                                                                                                                                                                                                                                                                                                                                                                                              |  |  |  |  |  |
| TITLEHOLDER: Maria E. Galvan                                                                                      | DISTRICT: 17                                                                                                                                                                                                                                                                                                                                                                                                                                                                                                                                                                                                                                                                                                                                                                                                                                                                                                                                                                                                                                                                                                                                                                                                                                                                                                                                                                                                                                                                                                                                                                                                                                                                                                                                                                                                                                                                                                                                                                                                                                                                                                                  |  |  |  |  |  |
| PROPERTY LOCATION: On the north side of                                                                           | SIZE OF TRACT: 0.57 acres                                                                                                                                                                                                                                                                                                                                                                                                                                                                                                                                                                                                                                                                                                                                                                                                                                                                                                                                                                                                                                                                                                                                                                                                                                                                                                                                                                                                                                                                                                                                                                                                                                                                                                                                                                                                                                                                                                                                                                                                                                                                                                     |  |  |  |  |  |
| Terrace Drive, west of Plantation Road                                                                            | COMMISSION DISTRICT: 4                                                                                                                                                                                                                                                                                                                                                                                                                                                                                                                                                                                                                                                                                                                                                                                                                                                                                                                                                                                                                                                                                                                                                                                                                                                                                                                                                                                                                                                                                                                                                                                                                                                                                                                                                                                                                                                                                                                                                                                                                                                                                                        |  |  |  |  |  |
| (356 Terrace Drive).                                                                                              |                                                                                                                                                                                                                                                                                                                                                                                                                                                                                                                                                                                                                                                                                                                                                                                                                                                                                                                                                                                                                                                                                                                                                                                                                                                                                                                                                                                                                                                                                                                                                                                                                                                                                                                                                                                                                                                                                                                                                                                                                                                                                                                               |  |  |  |  |  |
| TYPE OF VARIANCE: 1) Allow an accessory structur                                                                  | e (existing approximately 576 square foot carport) to the                                                                                                                                                                                                                                                                                                                                                                                                                                                                                                                                                                                                                                                                                                                                                                                                                                                                                                                                                                                                                                                                                                                                                                                                                                                                                                                                                                                                                                                                                                                                                                                                                                                                                                                                                                                                                                                                                                                                                                                                                                                                     |  |  |  |  |  |
| front of the principal building and (existing approximately 120 square foot shed #1) to the side of the principal |                                                                                                                                                                                                                                                                                                                                                                                                                                                                                                                                                                                                                                                                                                                                                                                                                                                                                                                                                                                                                                                                                                                                                                                                                                                                                                                                                                                                                                                                                                                                                                                                                                                                                                                                                                                                                                                                                                                                                                                                                                                                                                                               |  |  |  |  |  |
| building; 2) waive the front setback for an accessory structure under 650 square feet (existing approximately 576 |                                                                                                                                                                                                                                                                                                                                                                                                                                                                                                                                                                                                                                                                                                                                                                                                                                                                                                                                                                                                                                                                                                                                                                                                                                                                                                                                                                                                                                                                                                                                                                                                                                                                                                                                                                                                                                                                                                                                                                                                                                                                                                                               |  |  |  |  |  |
| square foot carport) from the required 35 feet to 15 feet; and                                                    | d 3) waive the side and rear setbacks for an accessory                                                                                                                                                                                                                                                                                                                                                                                                                                                                                                                                                                                                                                                                                                                                                                                                                                                                                                                                                                                                                                                                                                                                                                                                                                                                                                                                                                                                                                                                                                                                                                                                                                                                                                                                                                                                                                                                                                                                                                                                                                                                        |  |  |  |  |  |
| structure under 650 square feet (existing approximately 238                                                       | 3 square foot shed #2) from the required 10 feet to two (2)                                                                                                                                                                                                                                                                                                                                                                                                                                                                                                                                                                                                                                                                                                                                                                                                                                                                                                                                                                                                                                                                                                                                                                                                                                                                                                                                                                                                                                                                                                                                                                                                                                                                                                                                                                                                                                                                                                                                                                                                                                                                   |  |  |  |  |  |
| feet adjacent to the eastern property line and from the requi                                                     | red 35 feet to 32 feet adjacent to the rear property line.                                                                                                                                                                                                                                                                                                                                                                                                                                                                                                                                                                                                                                                                                                                                                                                                                                                                                                                                                                                                                                                                                                                                                                                                                                                                                                                                                                                                                                                                                                                                                                                                                                                                                                                                                                                                                                                                                                                                                                                                                                                                    |  |  |  |  |  |
| OPPOSITION: No. OPPOSED PETITION No SPOKESMAN  BOARD OF APPEALS DECISION                                          |                                                                                                                                                                                                                                                                                                                                                                                                                                                                                                                                                                                                                                                                                                                                                                                                                                                                                                                                                                                                                                                                                                                                                                                                                                                                                                                                                                                                                                                                                                                                                                                                                                                                                                                                                                                                                                                                                                                                                                                                                                                                                                                               |  |  |  |  |  |
| APPROVED MOTION BY                                                                                                |                                                                                                                                                                                                                                                                                                                                                                                                                                                                                                                                                                                                                                                                                                                                                                                                                                                                                                                                                                                                                                                                                                                                                                                                                                                                                                                                                                                                                                                                                                                                                                                                                                                                                                                                                                                                                                                                                                                                                                                                                                                                                                                               |  |  |  |  |  |
| REJECTEDSECONDED                                                                                                  |                                                                                                                                                                                                                                                                                                                                                                                                                                                                                                                                                                                                                                                                                                                                                                                                                                                                                                                                                                                                                                                                                                                                                                                                                                                                                                                                                                                                                                                                                                                                                                                                                                                                                                                                                                                                                                                                                                                                                                                                                                                                                                                               |  |  |  |  |  |
| HELD CARRIED                                                                                                      |                                                                                                                                                                                                                                                                                                                                                                                                                                                                                                                                                                                                                                                                                                                                                                                                                                                                                                                                                                                                                                                                                                                                                                                                                                                                                                                                                                                                                                                                                                                                                                                                                                                                                                                                                                                                                                                                                                                                                                                                                                                                                                                               |  |  |  |  |  |
| STIPULATIONS:                                                                                                     | Remander of the second of the |  |  |  |  |  |