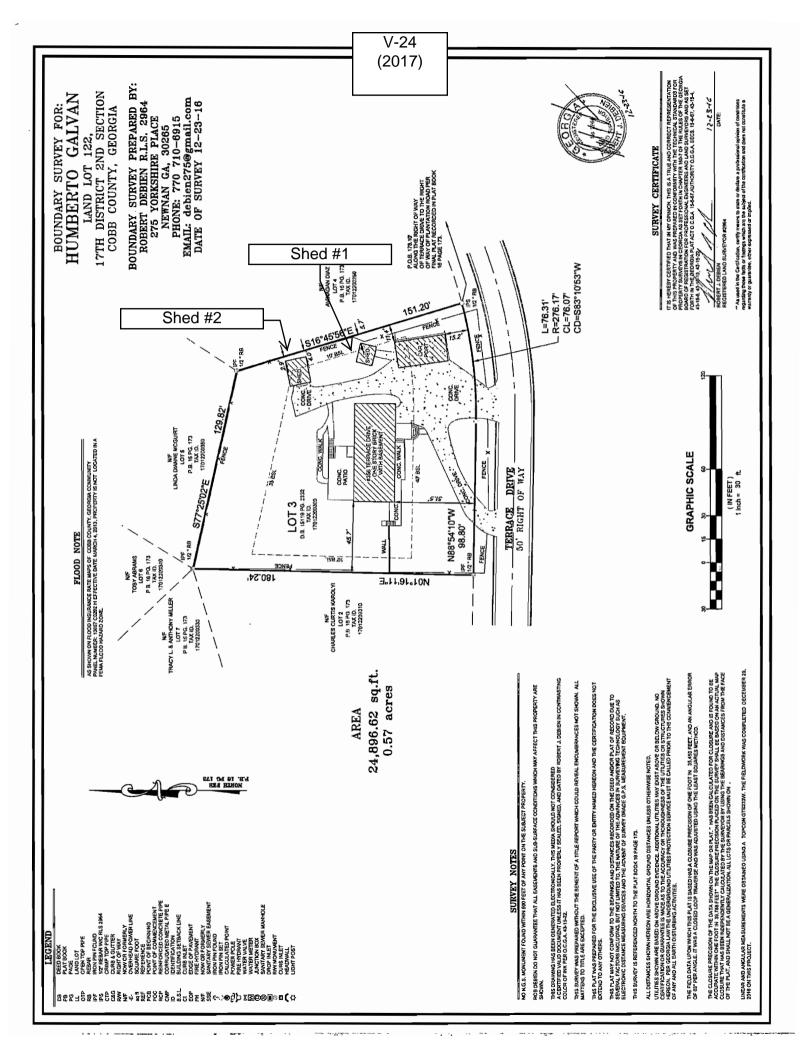

| APPLICANT: Maria E. Galvan                                                                                        | PETITION No.: V-24                                                                                                                                                                                                                                                                                                                                                                                                                                                                                                                                                                                                                                                                                                                                                                                                                                                                                                                                                                                                                                                                                                                                                                                                                                                                                                                                                                                                                                                                                                                                                                                                                                                                                                                                                                                                                                                                                                                                                                                                                                                                                                            |  |  |  |  |  |
|-------------------------------------------------------------------------------------------------------------------|-------------------------------------------------------------------------------------------------------------------------------------------------------------------------------------------------------------------------------------------------------------------------------------------------------------------------------------------------------------------------------------------------------------------------------------------------------------------------------------------------------------------------------------------------------------------------------------------------------------------------------------------------------------------------------------------------------------------------------------------------------------------------------------------------------------------------------------------------------------------------------------------------------------------------------------------------------------------------------------------------------------------------------------------------------------------------------------------------------------------------------------------------------------------------------------------------------------------------------------------------------------------------------------------------------------------------------------------------------------------------------------------------------------------------------------------------------------------------------------------------------------------------------------------------------------------------------------------------------------------------------------------------------------------------------------------------------------------------------------------------------------------------------------------------------------------------------------------------------------------------------------------------------------------------------------------------------------------------------------------------------------------------------------------------------------------------------------------------------------------------------|--|--|--|--|--|
| <b>PHONE:</b> 470-725-1302                                                                                        | <b>DATE OF HEARING:</b> 03-15-2017                                                                                                                                                                                                                                                                                                                                                                                                                                                                                                                                                                                                                                                                                                                                                                                                                                                                                                                                                                                                                                                                                                                                                                                                                                                                                                                                                                                                                                                                                                                                                                                                                                                                                                                                                                                                                                                                                                                                                                                                                                                                                            |  |  |  |  |  |
| REPRESENTATIVE: Maria E. Galvan                                                                                   | PRESENT ZONING: R-20                                                                                                                                                                                                                                                                                                                                                                                                                                                                                                                                                                                                                                                                                                                                                                                                                                                                                                                                                                                                                                                                                                                                                                                                                                                                                                                                                                                                                                                                                                                                                                                                                                                                                                                                                                                                                                                                                                                                                                                                                                                                                                          |  |  |  |  |  |
| <b>PHONE:</b> 470-725-1302                                                                                        | LAND LOT(S): 122                                                                                                                                                                                                                                                                                                                                                                                                                                                                                                                                                                                                                                                                                                                                                                                                                                                                                                                                                                                                                                                                                                                                                                                                                                                                                                                                                                                                                                                                                                                                                                                                                                                                                                                                                                                                                                                                                                                                                                                                                                                                                                              |  |  |  |  |  |
| TITLEHOLDER: Maria E. Galvan                                                                                      | DISTRICT: 17                                                                                                                                                                                                                                                                                                                                                                                                                                                                                                                                                                                                                                                                                                                                                                                                                                                                                                                                                                                                                                                                                                                                                                                                                                                                                                                                                                                                                                                                                                                                                                                                                                                                                                                                                                                                                                                                                                                                                                                                                                                                                                                  |  |  |  |  |  |
| PROPERTY LOCATION: On the north side of                                                                           | SIZE OF TRACT: 0.57 acres                                                                                                                                                                                                                                                                                                                                                                                                                                                                                                                                                                                                                                                                                                                                                                                                                                                                                                                                                                                                                                                                                                                                                                                                                                                                                                                                                                                                                                                                                                                                                                                                                                                                                                                                                                                                                                                                                                                                                                                                                                                                                                     |  |  |  |  |  |
| Terrace Drive, west of Plantation Road                                                                            | COMMISSION DISTRICT: 4                                                                                                                                                                                                                                                                                                                                                                                                                                                                                                                                                                                                                                                                                                                                                                                                                                                                                                                                                                                                                                                                                                                                                                                                                                                                                                                                                                                                                                                                                                                                                                                                                                                                                                                                                                                                                                                                                                                                                                                                                                                                                                        |  |  |  |  |  |
| (356 Terrace Drive).                                                                                              |                                                                                                                                                                                                                                                                                                                                                                                                                                                                                                                                                                                                                                                                                                                                                                                                                                                                                                                                                                                                                                                                                                                                                                                                                                                                                                                                                                                                                                                                                                                                                                                                                                                                                                                                                                                                                                                                                                                                                                                                                                                                                                                               |  |  |  |  |  |
| TYPE OF VARIANCE: 1) Allow an accessory structur                                                                  | e (existing approximately 576 square foot carport) to the                                                                                                                                                                                                                                                                                                                                                                                                                                                                                                                                                                                                                                                                                                                                                                                                                                                                                                                                                                                                                                                                                                                                                                                                                                                                                                                                                                                                                                                                                                                                                                                                                                                                                                                                                                                                                                                                                                                                                                                                                                                                     |  |  |  |  |  |
| front of the principal building and (existing approximately 120 square foot shed #1) to the side of the principal |                                                                                                                                                                                                                                                                                                                                                                                                                                                                                                                                                                                                                                                                                                                                                                                                                                                                                                                                                                                                                                                                                                                                                                                                                                                                                                                                                                                                                                                                                                                                                                                                                                                                                                                                                                                                                                                                                                                                                                                                                                                                                                                               |  |  |  |  |  |
| building; 2) waive the front setback for an accessory structure under 650 square feet (existing approximately 576 |                                                                                                                                                                                                                                                                                                                                                                                                                                                                                                                                                                                                                                                                                                                                                                                                                                                                                                                                                                                                                                                                                                                                                                                                                                                                                                                                                                                                                                                                                                                                                                                                                                                                                                                                                                                                                                                                                                                                                                                                                                                                                                                               |  |  |  |  |  |
| square foot carport) from the required 35 feet to 15 feet; and                                                    | d 3) waive the side and rear setbacks for an accessory                                                                                                                                                                                                                                                                                                                                                                                                                                                                                                                                                                                                                                                                                                                                                                                                                                                                                                                                                                                                                                                                                                                                                                                                                                                                                                                                                                                                                                                                                                                                                                                                                                                                                                                                                                                                                                                                                                                                                                                                                                                                        |  |  |  |  |  |
| structure under 650 square feet (existing approximately 238                                                       | 3 square foot shed #2) from the required 10 feet to two (2)                                                                                                                                                                                                                                                                                                                                                                                                                                                                                                                                                                                                                                                                                                                                                                                                                                                                                                                                                                                                                                                                                                                                                                                                                                                                                                                                                                                                                                                                                                                                                                                                                                                                                                                                                                                                                                                                                                                                                                                                                                                                   |  |  |  |  |  |
| feet adjacent to the eastern property line and from the requi                                                     | red 35 feet to 32 feet adjacent to the rear property line.                                                                                                                                                                                                                                                                                                                                                                                                                                                                                                                                                                                                                                                                                                                                                                                                                                                                                                                                                                                                                                                                                                                                                                                                                                                                                                                                                                                                                                                                                                                                                                                                                                                                                                                                                                                                                                                                                                                                                                                                                                                                    |  |  |  |  |  |
| OPPOSITION: No. OPPOSED PETITION No SPOKESMAN  BOARD OF APPEALS DECISION                                          |                                                                                                                                                                                                                                                                                                                                                                                                                                                                                                                                                                                                                                                                                                                                                                                                                                                                                                                                                                                                                                                                                                                                                                                                                                                                                                                                                                                                                                                                                                                                                                                                                                                                                                                                                                                                                                                                                                                                                                                                                                                                                                                               |  |  |  |  |  |
| APPROVED MOTION BY                                                                                                |                                                                                                                                                                                                                                                                                                                                                                                                                                                                                                                                                                                                                                                                                                                                                                                                                                                                                                                                                                                                                                                                                                                                                                                                                                                                                                                                                                                                                                                                                                                                                                                                                                                                                                                                                                                                                                                                                                                                                                                                                                                                                                                               |  |  |  |  |  |
| REJECTEDSECONDED                                                                                                  |                                                                                                                                                                                                                                                                                                                                                                                                                                                                                                                                                                                                                                                                                                                                                                                                                                                                                                                                                                                                                                                                                                                                                                                                                                                                                                                                                                                                                                                                                                                                                                                                                                                                                                                                                                                                                                                                                                                                                                                                                                                                                                                               |  |  |  |  |  |
| HELD CARRIED                                                                                                      |                                                                                                                                                                                                                                                                                                                                                                                                                                                                                                                                                                                                                                                                                                                                                                                                                                                                                                                                                                                                                                                                                                                                                                                                                                                                                                                                                                                                                                                                                                                                                                                                                                                                                                                                                                                                                                                                                                                                                                                                                                                                                                                               |  |  |  |  |  |
| STIPULATIONS:                                                                                                     | Remander of the second of the |  |  |  |  |  |

## **COMMENTS**

**TRAFFIC:** Recommend removing fence that is in the right-of-way.

**DEVELOPMENT & INSPECTIONS:** Per GIS map data and our permit data base all three structures were built between 2000 and 2014 without building permits. If variance is approved permits and inspections would be required for shed #2 and the carport. Shed #1 would not require a permit if no greater that 200 sq. ft. and no utility connections. The wall of shed #2 that is closer than 5 feet to the property line would be required to be one hour fire rated.